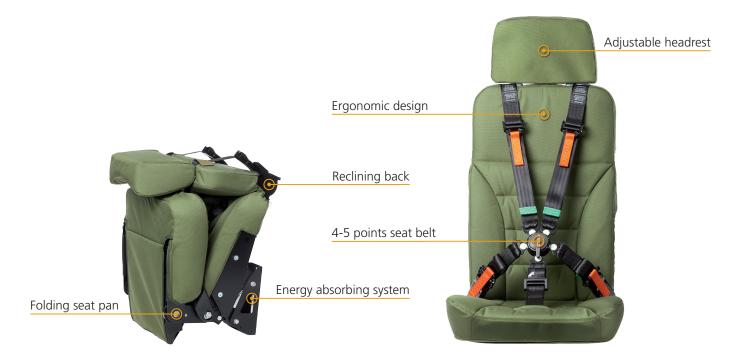

## **Troop Seat**

| weight             | 17-22 kg                                                        |
|--------------------|-----------------------------------------------------------------|
| Adjustment options | Folding back                                                    |
|                    | Folding pan                                                     |
|                    | Adjustable headrest                                             |
| Energy Absorption  | Energy absorbing system based on the advanced SPIRAL technology |
| Ergonomics         | Ergonomic design suitable for 5th -95th percentile              |
| Safety             | FMVSS 207/ 210                                                  |
|                    | FMVSS 209                                                       |
|                    | FMVSS 302                                                       |
|                    | ECE Compliance                                                  |
| Seat belts         | 4/ 5 point seat belt                                            |
| Mounting options   | Wall/ Floor/ Roof                                               |

## Description

Our revolutionary new troop seat is based on our accumulated experience in supplying energy absorbing systems. We implemented a highly innovative approach to design, used our vast experience and paid attention to every detail of our system; from each axis and lock to the energy absorbing mechanism, from ergonomics to safety. Every element has been designed to provide the highest quality seat. The result is state of the art leading energy absorbing seats that meet highly demanding conditions with top ergonomic qualities.