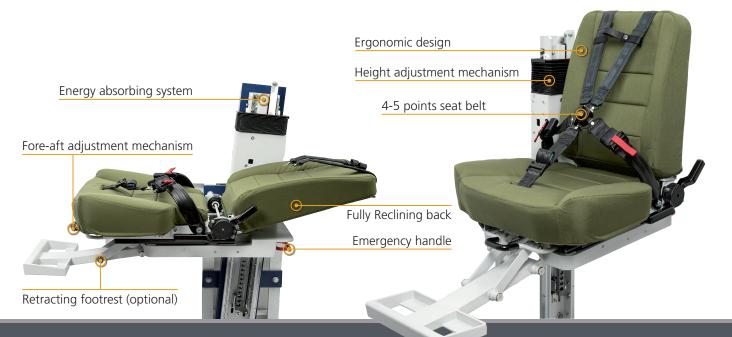

## **Crew Seat**

| weight                   | 45-55 kg                                                        |
|--------------------------|-----------------------------------------------------------------|
| Height adjustment        | Standard – 430 mm                                               |
|                          | Can be designed up to 1000 mm                                   |
| Fore-aft adjustment      | Standard – 150 mm                                               |
|                          | Can be designed up to 250 mm                                    |
| Additional               | Reclining back                                                  |
| Adjustment options       | Adjustable headrest (optional, not shown in the pictures)       |
| Footrest                 | Yes. Optional                                                   |
| <b>Energy Absorption</b> | Energy absorbing system based on the advanced SPIRAL technology |
| Ergonomics               | Ergonomic design suitable for 5th -95th percentile              |
| Safety                   | FMVSS 207/ 210                                                  |
|                          | FMVSS 209                                                       |
|                          | FMVSS 302                                                       |
|                          | ECE Compliance                                                  |
| Seat belts               | 4/ 5 point seat belt                                            |
| Mounting options         | Wall                                                            |

## Description

Taking into account the unique requirements of the commander, driver and gunner positions, our flexible, customizable crew seats have intuitive access to seat adjustment options, easy ingress and egress, and emergency operation capabilities. The seat's comfortable ergonomic design allows for effortless operation of the vehicle controls.